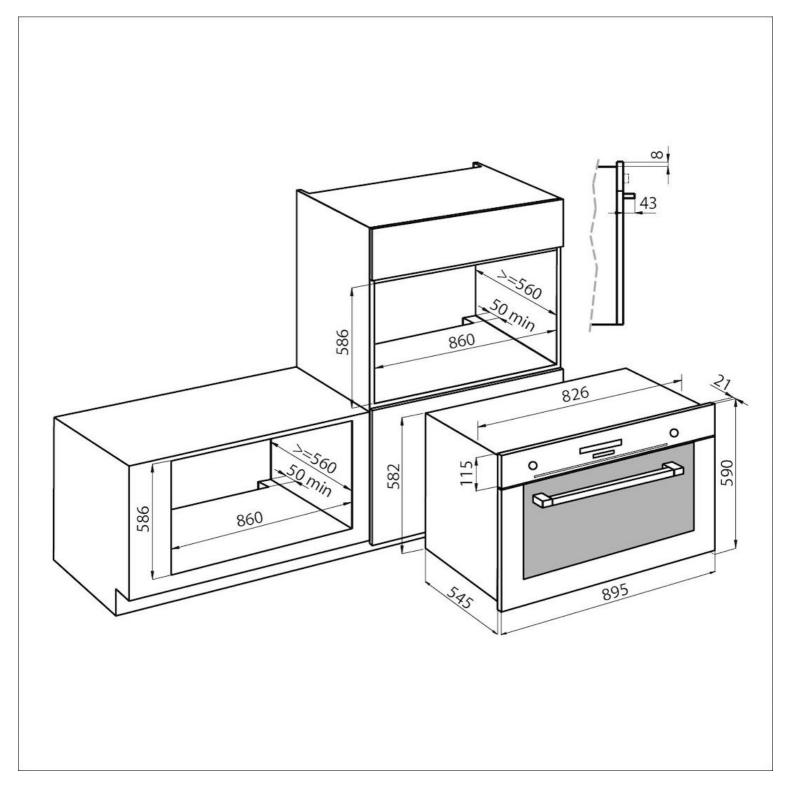

|
| Easy clean enamelling | The Easy-Clean enamelling makes the internal oven surfaces and accessories non-adhesive, while the limited porosity ensures durability and easy cleaning.                                                                         |
| Triple glass          | The door is equipped with a multiple glass door. This device ensures low temperatures of external surfaces and lower heat loss.                                                                                                   |
| Tangential fan        | A special ventilation creates a flow of air between the cooking chamber and framework,<br>thereby reducing the temperature of the external surfaces. As consequence, the oven does not<br>expose furniture to temperature schock. |

#### **TECHNICAL DATA**